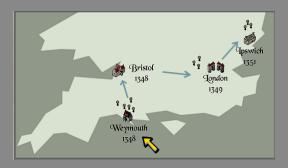

## HOW TO USE THIS CODEX

Go to www.wolseyacademy.com
Find 'Black Death' Game
Explore England & talk to all the characters.
Complete the codex as you go!

WEYMOUTH > BRISTOL> LONDON > IPSWICH

PUPIL NAME: CLASS NAME: TEACHER NAME:

## HOW TO PLAY

Visit wolseyacademy.com/blackdeath Download the codex

Select 'Weymouth' from the map as your first location to visit.

Explore the town, talk to the people, answers the questions in the codex.